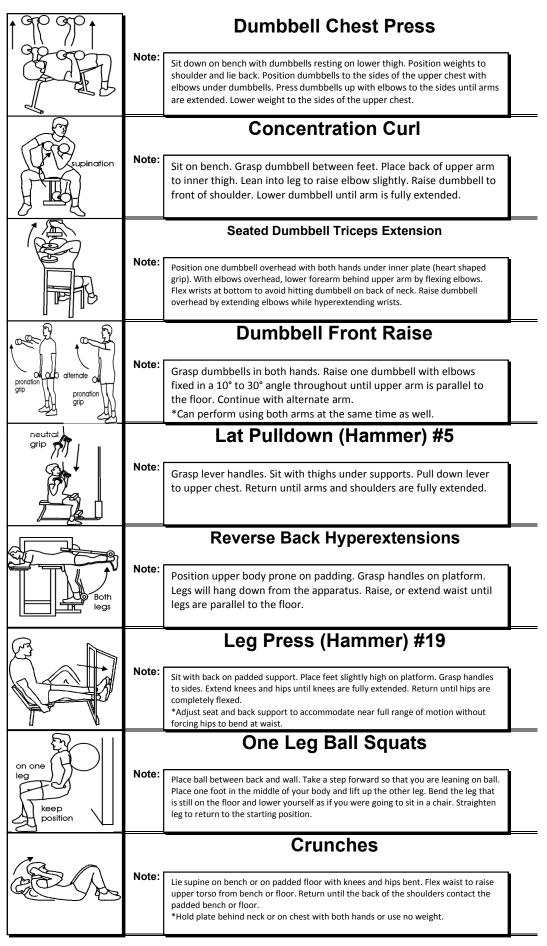

|              |              |        |              |        |        |  |
| raining notes or comments:           |                   |              |              |        |              |        |        |  |
|                                      |                   |              |              |        |              |        |        |  |
|                                      |                   |              |              |        |              |        |        |  |
|                                      |                   |              |              |        |              |        |        |  |
|                                      |                   |              |              |        |              |        |        |  |

#### Exercise Descriptions





## **Exercise Log**

# 3-Day Total Body Exercise Day 2

**DATE:** 8/23/2007

### **Cardio Activity**

| Exercise                             | Duration         |              |               | Cardio Notes |        |        |        |
|--------------------------------------|------------------|--------------|---------------|--------------|--------|--------|--------|
|                                      |                  |              |               |              |        |        |        |
|                                      |                  |              |               |              |        |        |        |
|                                      |                  |              |               |              |        |        |        |
|