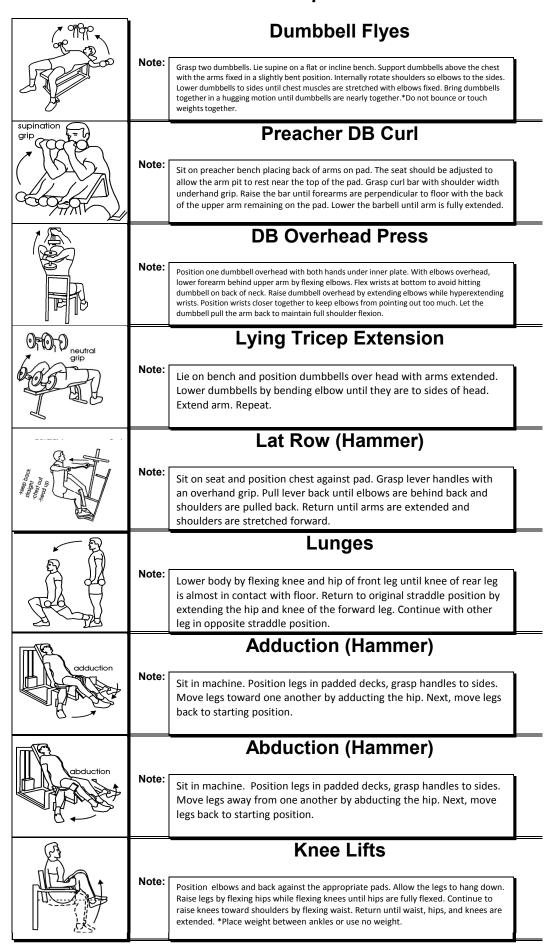

| Reps             |              |               |              |        |        |        |
|                                      |                  |              |               |              |        |        |        |
| Training notes or comments:          |                  |              |               |              |        |        |        |
|                                      |                  |              |               |              |        |        |        |
|                                      |                  |              |               |              |        |        |        |
|                                      |                  |              |               |              |        |        |        |

#### **Exercise Descriptions**





## **Exercise Log**

# 3-Day Total Body Exercise Day 3

**DATE:** 8/23/2007

### **Cardio Activity**

| Exercise                             | Duration           |              |               | Cardio Notes |        |        |        |
|--------------------------------------|--------------------|--------------|---------------|--------------|--------|--------|--------|
|                                      |                    |              |               | -            |        |        |        |
|                                      |                    |              |               | -            |        |        |        |
|                                      |                    |              |               |              |        |        |        |
|