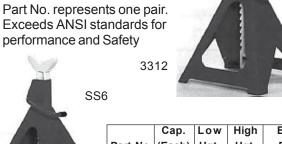

#### **Garage Stands**

- Safety ratchet design prevents lowering of stand when load is on saddle.
- Exceeds ANSI standards for performance and Safety

#### SHOP EQUIPMENT - DRILL BITS

Heavy Duty Shank; 135 degree; Split Point; Black/Gold Finish HDS = Round Shank / HDJ = 3 Flat Shank Sorted by size - smallest to biggest

| Part Number | Size   | Pack Qty | Part Number                                                                                                                                                                                                                                                                                                                                                                                                                                                                                                                                                                                                                                                                                                                                                                                                                                                                                                                                                                                                                                                                                                                                                                                                                                                                                                                                                                                                                                                                                                                                                                                                                                                                                                                                                                                                                                                                                                                                                                                                                                                                                                                    | Size   | Pack Qty |
|-------------|--------|----------|--------------------------------------------------------------------------------------------------------------------------------------------------------------------------------------------------------------------------------------------------------------------------------------------------------------------------------------------------------------------------------------------------------------------------------------------------------------------------------------------------------------------------------------------------------------------------------------------------------------------------------------------------------------------------------------------------------------------------------------------------------------------------------------------------------------------------------------------------------------------------------------------------------------------------------------------------------------------------------------------------------------------------------------------------------------------------------------------------------------------------------------------------------------------------------------------------------------------------------------------------------------------------------------------------------------------------------------------------------------------------------------------------------------------------------------------------------------------------------------------------------------------------------------------------------------------------------------------------------------------------------------------------------------------------------------------------------------------------------------------------------------------------------------------------------------------------------------------------------------------------------------------------------------------------------------------------------------------------------------------------------------------------------------------------------------------------------------------------------------------------------|--------|----------|
| HDS1/16     | 1/16"  | 12       | HDJ3/16                                                                                                                                                                                                                                                                                                                                                                                                                                                                                                                                                                                                                                                                                                                                                                                                                                                                                                                                                                                                                                                                                                                                                                                                                                                                                                                                                                                                                                                                                                                                                                                                                                                                                                                                                                                                                                                                                                                                                                                                                                                                                                                        | 3/16"  | 12       |
| HDS5/64     | 5/64"  | 12       | HDJ10                                                                                                                                                                                                                                                                                                                                                                                                                                                                                                                                                                                                                                                                                                                                                                                                                                                                                                                                                                                                                                                                                                                                                                                                                                                                                                                                                                                                                                                                                                                                                                                                                                                                                                                                                                                                                                                                                                                                                                                                                                                                                                                          | #10    | 12       |
| HDS3/32     | 3/32"  | 12       | HDJ13/64                                                                                                                                                                                                                                                                                                                                                                                                                                                                                                                                                                                                                                                                                                                                                                                                                                                                                                                                                                                                                                                                                                                                                                                                                                                                                                                                                                                                                                                                                                                                                                                                                                                                                                                                                                                                                                                                                                                                                                                                                                                                                                                       | 13/64" | 12       |
| HDS7/64     | 7/64"  | 12       | HDJ7/32                                                                                                                                                                                                                                                                                                                                                                                                                                                                                                                                                                                                                                                                                                                                                                                                                                                                                                                                                                                                                                                                                                                                                                                                                                                                                                                                                                                                                                                                                                                                                                                                                                                                                                                                                                                                                                                                                                                                                                                                                                                                                                                        | 7/32"  | 12       |
| HDS1/8      | 1/8"   | 12       | HDJ15/64                                                                                                                                                                                                                                                                                                                                                                                                                                                                                                                                                                                                                                                                                                                                                                                                                                                                                                                                                                                                                                                                                                                                                                                                                                                                                                                                                                                                                                                                                                                                                                                                                                                                                                                                                                                                                                                                                                                                                                                                                                                                                                                       | 15/64" | 12       |
| HDS9/64     | 9/64"  | 12       | HDJ1/4                                                                                                                                                                                                                                                                                                                                                                                                                                                                                                                                                                                                                                                                                                                                                                                                                                                                                                                                                                                                                                                                                                                                                                                                                                                                                                                                                                                                                                                                                                                                                                                                                                                                                                                                                                                                                                                                                                                                                                                                                                                                                                                         | 1/4"   | 12       |
| HDS5/32     | 5/32"  | 12       | HDJ17/64                                                                                                                                                                                                                                                                                                                                                                                                                                                                                                                                                                                                                                                                                                                                                                                                                                                                                                                                                                                                                                                                                                                                                                                                                                                                                                                                                                                                                                                                                                                                                                                                                                                                                                                                                                                                                                                                                                                                                                                                                                                                                                                       | 17/64" | 12       |
| HDS11/64    | 11/64" | 12       | HDJ9/32                                                                                                                                                                                                                                                                                                                                                                                                                                                                                                                                                                                                                                                                                                                                                                                                                                                                                                                                                                                                                                                                                                                                                                                                                                                                                                                                                                                                                                                                                                                                                                                                                                                                                                                                                                                                                                                                                                                                                                                                                                                                                                                        | 9/32"  | 12       |
| HDS3/16     | 3/16"  | 12       | HDJ19/64                                                                                                                                                                                                                                                                                                                                                                                                                                                                                                                                                                                                                                                                                                                                                                                                                                                                                                                                                                                                                                                                                                                                                                                                                                                                                                                                                                                                                                                                                                                                                                                                                                                                                                                                                                                                                                                                                                                                                                                                                                                                                                                       | 19/64" | 12       |
| HDS10       | #10    | 12       | HDJ5/16                                                                                                                                                                                                                                                                                                                                                                                                                                                                                                                                                                                                                                                                                                                                                                                                                                                                                                                                                                                                                                                                                                                                                                                                                                                                                                                                                                                                                                                                                                                                                                                                                                                                                                                                                                                                                                                                                                                                                                                                                                                                                                                        | 5/16"  | 12       |
| HDS13/64    | 13/64" | 12       | HDJ21/64                                                                                                                                                                                                                                                                                                                                                                                                                                                                                                                                                                                                                                                                                                                                                                                                                                                                                                                                                                                                                                                                                                                                                                                                                                                                                                                                                                                                                                                                                                                                                                                                                                                                                                                                                                                                                                                                                                                                                                                                                                                                                                                       | 21/64" | 6        |
| HDS7/32     | 7/32"  | 12       | HDJ11/32                                                                                                                                                                                                                                                                                                                                                                                                                                                                                                                                                                                                                                                                                                                                                                                                                                                                                                                                                                                                                                                                                                                                                                                                                                                                                                                                                                                                                                                                                                                                                                                                                                                                                                                                                                                                                                                                                                                                                                                                                                                                                                                       | 11/32" | 6        |
| HDS15/64    | 15/64" | 12       | HDJ23/64                                                                                                                                                                                                                                                                                                                                                                                                                                                                                                                                                                                                                                                                                                                                                                                                                                                                                                                                                                                                                                                                                                                                                                                                                                                                                                                                                                                                                                                                                                                                                                                                                                                                                                                                                                                                                                                                                                                                                                                                                                                                                                                       | 23/64" | 6        |
| HDS1/4      | 1/4"   | 12       | HDJ3/8                                                                                                                                                                                                                                                                                                                                                                                                                                                                                                                                                                                                                                                                                                                                                                                                                                                                                                                                                                                                                                                                                                                                                                                                                                                                                                                                                                                                                                                                                                                                                                                                                                                                                                                                                                                                                                                                                                                                                                                                                                                                                                                         | 3/8"   | 6        |
| HDS17/64    | 17/64" | 12       | HDJ25/64                                                                                                                                                                                                                                                                                                                                                                                                                                                                                                                                                                                                                                                                                                                                                                                                                                                                                                                                                                                                                                                                                                                                                                                                                                                                                                                                                                                                                                                                                                                                                                                                                                                                                                                                                                                                                                                                                                                                                                                                                                                                                                                       | 25/64" | 6        |
| HDS9/32     | 9/32"  | 12       | HDJ13/32                                                                                                                                                                                                                                                                                                                                                                                                                                                                                                                                                                                                                                                                                                                                                                                                                                                                                                                                                                                                                                                                                                                                                                                                                                                                                                                                                                                                                                                                                                                                                                                                                                                                                                                                                                                                                                                                                                                                                                                                                                                                                                                       | 13/32" | 6        |
| HDS19/64    | 19/64" | 12       | HDJ27/64                                                                                                                                                                                                                                                                                                                                                                                                                                                                                                                                                                                                                                                                                                                                                                                                                                                                                                                                                                                                                                                                                                                                                                                                                                                                                                                                                                                                                                                                                                                                                                                                                                                                                                                                                                                                                                                                                                                                                                                                                                                                                                                       | 27/64" | 6        |
| HDS5/16     | 5/16"  | 12       | HDJ7/16                                                                                                                                                                                                                                                                                                                                                                                                                                                                                                                                                                                                                                                                                                                                                                                                                                                                                                                                                                                                                                                                                                                                                                                                                                                                                                                                                                                                                                                                                                                                                                                                                                                                                                                                                                                                                                                                                                                                                                                                                                                                                                                        | 7/16"  | 6        |
| HDS21/64    | 21/64" | 6        | HDJ29/64                                                                                                                                                                                                                                                                                                                                                                                                                                                                                                                                                                                                                                                                                                                                                                                                                                                                                                                                                                                                                                                                                                                                                                                                                                                                                                                                                                                                                                                                                                                                                                                                                                                                                                                                                                                                                                                                                                                                                                                                                                                                                                                       | 29/64" | 6        |
| HDS11/32    | 11/32" | 6        | HDJ15/32                                                                                                                                                                                                                                                                                                                                                                                                                                                                                                                                                                                                                                                                                                                                                                                                                                                                                                                                                                                                                                                                                                                                                                                                                                                                                                                                                                                                                                                                                                                                                                                                                                                                                                                                                                                                                                                                                                                                                                                                                                                                                                                       | 15/32" | 6        |
| HDS23/64    | 23/64" | 6        | HDJ31/64                                                                                                                                                                                                                                                                                                                                                                                                                                                                                                                                                                                                                                                                                                                                                                                                                                                                                                                                                                                                                                                                                                                                                                                                                                                                                                                                                                                                                                                                                                                                                                                                                                                                                                                                                                                                                                                                                                                                                                                                                                                                                                                       | 31/64" | 6        |
| HDS3/8      | 3/8"   | 6        | HDJ1/2                                                                                                                                                                                                                                                                                                                                                                                                                                                                                                                                                                                                                                                                                                                                                                                                                                                                                                                                                                                                                                                                                                                                                                                                                                                                                                                                                                                                                                                                                                                                                                                                                                                                                                                                                                                                                                                                                                                                                                                                                                                                                                                         | 1/2"   | 6        |
| HDS25/64    | 25/64" | 6        |                                                                                                                                                                                                                                                                                                                                                                                                                                                                                                                                                                                                                                                                                                                                                                                                                                                                                                                                                                                                                                                                                                                                                                                                                                                                                                                                                                                                                                                                                                                                                                                                                                                                                                                                                                                                                                                                                                                                                                                                                                                                                                                                |        |          |
| HDS13/32    | 13/32" | 6        |                                                                                                                                                                                                                                                                                                                                                                                                                                                                                                                                                                                                                                                                                                                                                                                                                                                                                                                                                                                                                                                                                                                                                                                                                                                                                                                                                                                                                                                                                                                                                                                                                                                                                                                                                                                                                                                                                                                                                                                                                                                                                                                                |        |          |
| HDS27/64    | 27/64" | 6        | The S                                                                                                                                                                                                                                                                                                                                                                                                                                                                                                                                                                                                                                                                                                                                                                                                                                                                                                                                                                                                                                                                                                                                                                                                                                                                                                                                                                                                                                                                                                                                                                                                                                                                                                                                                                                                                                                                                                                                                                                                                                                                                                                          |        |          |
| HDS7/16     | 7/16"  | 6        | The state of the s |        |          |
| HDS29/64    | 29/64" | 6        |                                                                                                                                                                                                                                                                                                                                                                                                                                                                                                                                                                                                                                                                                                                                                                                                                                                                                                                                                                                                                                                                                                                                                                                                                                                                                                                                                                                                                                                                                                                                                                                                                                                                                                                                                                                                                                                                                                                                                                                                                                                                                                                                |        |          |
| HDS15/32    | 15/32" | 6        |                                                                                                                                                                                                                                                                                                                                                                                                                                                                                                                                                                                                                                                                                                                                                                                                                                                                                                                                                                                                                                                                                                                                                                                                                                                                                                                                                                                                                                                                                                                                                                                                                                                                                                                                                                                                                                                                                                                                                                                                                                                                                                                                | -50    |          |
| HDS31/64    | 31/64" | 6        |                                                                                                                                                                                                                                                                                                                                                                                                                                                                                                                                                                                                                                                                                                                                                                                                                                                                                                                                                                                                                                                                                                                                                                                                                                                                                                                                                                                                                                                                                                                                                                                                                                                                                                                                                                                                                                                                                                                                                                                                                                                                                                                                | 3      | 40       |
| HDS1/2      | 1/2"   | 6        |                                                                                                                                                                                                                                                                                                                                                                                                                                                                                                                                                                                                                                                                                                                                                                                                                                                                                                                                                                                                                                                                                                                                                                                                                                                                                                                                                                                                                                                                                                                                                                                                                                                                                                                                                                                                                                                                                                                                                                                                                                                                                                                                |        | 200      |