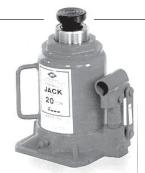

#### **Bottle Jacks**

Part No.

565E

- · Designed for horizontal or vertical use.
- Factory pretested to 150% of rated capacity
- Heat treated piston for maximum strength
- Centered pump and ram for balance and easy positioning

|          | Ton  | Low                | High                             |                    |                                 | Base                                                              |         |
|----------|------|--------------------|----------------------------------|--------------------|---------------------------------|-------------------------------------------------------------------|---------|
| Part No. | Сар. | Hgt.               | Hgt.                             | Lift               | Screw                           | Dim.                                                              | Weight  |
| 3512     | 12   | 81/2"              | 17"                              | 53/4"              | 23/4"                           | 5 <sup>1</sup> / <sub>2</sub> " x 5 <sup>1</sup> / <sub>4</sub> " | 17# ea. |
| 3520     | 20   | 9 <sup>5</sup> /8" | 18 <sup>1</sup> / <sub>4</sub> " | 6 <sup>3</sup> /8" | 2 <sup>1</sup> / <sub>4</sub> " | 6 <sup>3</sup> / <sub>4</sub> " x 6 <sup>1</sup> / <sub>4</sub> " | 27# ea. |
| 3530     | 30   | 11"                | 18 <sup>5</sup> /8"              | 7 <sup>5</sup> /8" |                                 | 7" x 7"                                                           | 44# ea. |