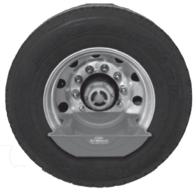

#### SHOP

**Dual Wheel Dolly** 1500 Pound Capacity Allows for easy removal and transport of dual wheel and tire and assemblies.

- position for easy installation and removal.
- •Leveling screw provides infinite tilt adjustment.
- •4 ton hydraulic jack provides a full 73/4" lift.
- •6' chain included to hold wheel assembly in place
- ·Large swivel casters for easy maneuverability.