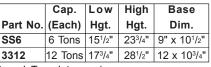

#### **Garage Stands**

- Safety ratchet design prevents lowering of stand when load is on saddle.
- Exceeds ANSI standards for performance and Safety

#### SHOP EQUIPMENT - DRILL BITS

Heavy Duty Shank; 135 degree; Split Point; Black/Gold Finish HDS = Round Shank / HDJ = 3 Flat Shank Sorted by size - smallest to biggest

| Part Number | Size   | Pack Qty | Part Number                                                                                                                                                                                                                                                                                                                                                                                                                                                                                                                                                                                                                                                                                                                                                                                                                                                                                                                                                                                                                                                                                                                                                                                                                                                                                                                                                                                                                                                                                                                                                                                                                                                                                                                                                                                                                                                                                                                                                                                                                                                                                                                    | Size   | Pack Qty |
|-------------|--------|----------|--------------------------------------------------------------------------------------------------------------------------------------------------------------------------------------------------------------------------------------------------------------------------------------------------------------------------------------------------------------------------------------------------------------------------------------------------------------------------------------------------------------------------------------------------------------------------------------------------------------------------------------------------------------------------------------------------------------------------------------------------------------------------------------------------------------------------------------------------------------------------------------------------------------------------------------------------------------------------------------------------------------------------------------------------------------------------------------------------------------------------------------------------------------------------------------------------------------------------------------------------------------------------------------------------------------------------------------------------------------------------------------------------------------------------------------------------------------------------------------------------------------------------------------------------------------------------------------------------------------------------------------------------------------------------------------------------------------------------------------------------------------------------------------------------------------------------------------------------------------------------------------------------------------------------------------------------------------------------------------------------------------------------------------------------------------------------------------------------------------------------------|--------|----------|
| HDS1/16     | 1/16"  | 12       | HDJ3/16                                                                                                                                                                                                                                                                                                                                                                                                                                                                                                                                                                                                                                                                                                                                                                                                                                                                                                                                                                                                                                                                                                                                                                                                                                                                                                                                                                                                                                                                                                                                                                                                                                                                                                                                                                                                                                                                                                                                                                                                                                                                                                                        | 3/16"  | 12       |
| HDS5/64     | 5/64"  | 12       | HDJ10                                                                                                                                                                                                                                                                                                                                                                                                                                                                                                                                                                                                                                                                                                                                                                                                                                                                                                                                                                                                                                                                                                                                                                                                                                                                                                                                                                                                                                                                                                                                                                                                                                                                                                                                                                                                                                                                                                                                                                                                                                                                                                                          | #10    | 12       |
| HDS3/32     | 3/32"  | 12       | HDJ13/64                                                                                                                                                                                                                                                                                                                                                                                                                                                                                                                                                                                                                                                                                                                                                                                                                                                                                                                                                                                                                                                                                                                                                                                                                                                                                                                                                                                                                                                                                                                                                                                                                                                                                                                                                                                                                                                                                                                                                                                                                                                                                                                       | 13/64" | 12       |
| HDS7/64     | 7/64"  | 12       | HDJ7/32                                                                                                                                                                                                                                                                                                                                                                                                                                                                                                                                                                                                                                                                                                                                                                                                                                                                                                                                                                                                                                                                                                                                                                                                                                                                                                                                                                                                                                                                                                                                                                                                                                                                                                                                                                                                                                                                                                                                                                                                                                                                                                                        | 7/32"  | 12       |
| HDS1/8      | 1/8"   | 12       | HDJ15/64                                                                                                                                                                                                                                                                                                                                                                                                                                                                                                                                                                                                                                                                                                                                                                                                                                                                                                                                                                                                                                                                                                                                                                                                                                                                                                                                                                                                                                                                                                                                                                                                                                                                                                                                                                                                                                                                                                                                                                                                                                                                                                                       | 15/64" | 12       |
| HDS9/64     | 9/64"  | 12       | HDJ1/4                                                                                                                                                                                                                                                                                                                                                                                                                                                                                                                                                                                                                                                                                                                                                                                                                                                                                                                                                                                                                                                                                                                                                                                                                                                                                                                                                                                                                                                                                                                                                                                                                                                                                                                                                                                                                                                                                                                                                                                                                                                                                                                         | 1/4"   | 12       |
| HDS5/32     | 5/32"  | 12       | HDJ17/64                                                                                                                                                                                                                                                                                                                                                                                                                                                                                                                                                                                                                                                                                                                                                                                                                                                                                                                                                                                                                                                                                                                                                                                                                                                                                                                                                                                                                                                                                                                                                                                                                                                                                                                                                                                                                                                                                                                                                                                                                                                                                                                       | 17/64" | 12       |
| HDS11/64    | 11/64" | 12       | HDJ9/32                                                                                                                                                                                                                                                                                                                                                                                                                                                                                                                                                                                                                                                                                                                                                                                                                                                                                                                                                                                                                                                                                                                                                                                                                                                                                                                                                                                                                                                                                                                                                                                                                                                                                                                                                                                                                                                                                                                                                                                                                                                                                                                        | 9/32"  | 12       |
| HDS3/16     | 3/16"  | 12       | HDJ19/64                                                                                                                                                                                                                                                                                                                                                                                                                                                                                                                                                                                                                                                                                                                                                                                                                                                                                                                                                                                                                                                                                                                                                                                                                                                                                                                                                                                                                                                                                                                                                                                                                                                                                                                                                                                                                                                                                                                                                                                                                                                                                                                       | 19/64" | 12       |
| HDS10       | #10    | 12       | HDJ5/16                                                                                                                                                                                                                                                                                                                                                                                                                                                                                                                                                                                                                                                                                                                                                                                                                                                                                                                                                                                                                                                                                                                                                                                                                                                                                                                                                                                                                                                                                                                                                                                                                                                                                                                                                                                                                                                                                                                                                                                                                                                                                                                        | 5/16"  | 12       |
| HDS13/64    | 13/64" | 12       | HDJ21/64                                                                                                                                                                                                                                                                                                                                                                                                                                                                                                                                                                                                                                                                                                                                                                                                                                                                                                                                                                                                                                                                                                                                                                                                                                                                                                                                                                                                                                                                                                                                                                                                                                                                                                                                                                                                                                                                                                                                                                                                                                                                                                                       | 21/64" | 6        |
| HDS7/32     | 7/32"  | 12       | HDJ11/32                                                                                                                                                                                                                                                                                                                                                                                                                                                                                                                                                                                                                                                                                                                                                                                                                                                                                                                                                                                                                                                                                                                                                                                                                                                                                                                                                                                                                                                                                                                                                                                                                                                                                                                                                                                                                                                                                                                                                                                                                                                                                                                       | 11/32" | 6        |
| HDS15/64    | 15/64" | 12       | HDJ23/64                                                                                                                                                                                                                                                                                                                                                                                                                                                                                                                                                                                                                                                                                                                                                                                                                                                                                                                                                                                                                                                                                                                                                                                                                                                                                                                                                                                                                                                                                                                                                                                                                                                                                                                                                                                                                                                                                                                                                                                                                                                                                                                       | 23/64" | 6        |
| HDS1/4      | 1/4"   | 12       | HDJ3/8                                                                                                                                                                                                                                                                                                                                                                                                                                                                                                                                                                                                                                                                                                                                                                                                                                                                                                                                                                                                                                                                                                                                                                                                                                                                                                                                                                                                                                                                                                                                                                                                                                                                                                                                                                                                                                                                                                                                                                                                                                                                                                                         | 3/8"   | 6        |
| HDS17/64    | 17/64" | 12       | HDJ25/64                                                                                                                                                                                                                                                                                                                                                                                                                                                                                                                                                                                                                                                                                                                                                                                                                                                                                                                                                                                                                                                                                                                                                                                                                                                                                                                                                                                                                                                                                                                                                                                                                                                                                                                                                                                                                                                                                                                                                                                                                                                                                                                       | 25/64" | 6        |
| HDS9/32     | 9/32"  | 12       | HDJ13/32                                                                                                                                                                                                                                                                                                                                                                                                                                                                                                                                                                                                                                                                                                                                                                                                                                                                                                                                                                                                                                                                                                                                                                                                                                                                                                                                                                                                                                                                                                                                                                                                                                                                                                                                                                                                                                                                                                                                                                                                                                                                                                                       | 13/32" | 6        |
| HDS19/64    | 19/64" | 12       | HDJ27/64                                                                                                                                                                                                                                                                                                                                                                                                                                                                                                                                                                                                                                                                                                                                                                                                                                                                                                                                                                                                                                                                                                                                                                                                                                                                                                                                                                                                                                                                                                                                                                                                                                                                                                                                                                                                                                                                                                                                                                                                                                                                                                                       | 27/64" | 6        |
| HDS5/16     | 5/16"  | 12       | HDJ7/16                                                                                                                                                                                                                                                                                                                                                                                                                                                                                                                                                                                                                                                                                                                                                                                                                                                                                                                                                                                                                                                                                                                                                                                                                                                                                                                                                                                                                                                                                                                                                                                                                                                                                                                                                                                                                                                                                                                                                                                                                                                                                                                        | 7/16"  | 6        |
| HDS21/64    | 21/64" | 6        | HDJ29/64                                                                                                                                                                                                                                                                                                                                                                                                                                                                                                                                                                                                                                                                                                                                                                                                                                                                                                                                                                                                                                                                                                                                                                                                                                                                                                                                                                                                                                                                                                                                                                                                                                                                                                                                                                                                                                                                                                                                                                                                                                                                                                                       | 29/64" | 6        |
| HDS11/32    | 11/32" | 6        | HDJ15/32                                                                                                                                                                                                                                                                                                                                                                                                                                                                                                                                                                                                                                                                                                                                                                                                                                                                                                                                                                                                                                                                                                                                                                                                                                                                                                                                                                                                                                                                                                                                                                                                                                                                                                                                                                                                                                                                                                                                                                                                                                                                                                                       | 15/32" | 6        |
| HDS23/64    | 23/64" | 6        | HDJ31/64                                                                                                                                                                                                                                                                                                                                                                                                                                                                                                                                                                                                                                                                                                                                                                                                                                                                                                                                                                                                                                                                                                                                                                                                                                                                                                                                                                                                                                                                                                                                                                                                                                                                                                                                                                                                                                                                                                                                                                                                                                                                                                                       | 31/64" | 6        |
| HDS3/8      | 3/8"   | 6        | HDJ1/2                                                                                                                                                                                                                                                                                                                                                                                                                                                                                                                                                                                                                                                                                                                                                                                                                                                                                                                                                                                                                                                                                                                                                                                                                                                                                                                                                                                                                                                                                                                                                                                                                                                                                                                                                                                                                                                                                                                                                                                                                                                                                                                         | 1/2"   | 6        |
| HDS25/64    | 25/64" | 6        |                                                                                                                                                                                                                                                                                                                                                                                                                                                                                                                                                                                                                                                                                                                                                                                                                                                                                                                                                                                                                                                                                                                                                                                                                                                                                                                                                                                                                                                                                                                                                                                                                                                                                                                                                                                                                                                                                                                                                                                                                                                                                                                                |        |          |
| HDS13/32    | 13/32" | 6        |                                                                                                                                                                                                                                                                                                                                                                                                                                                                                                                                                                                                                                                                                                                                                                                                                                                                                                                                                                                                                                                                                                                                                                                                                                                                                                                                                                                                                                                                                                                                                                                                                                                                                                                                                                                                                                                                                                                                                                                                                                                                                                                                |        |          |
| HDS27/64    | 27/64" | 6        | The S                                                                                                                                                                                                                                                                                                                                                                                                                                                                                                                                                                                                                                                                                                                                                                                                                                                                                                                                                                                                                                                                                                                                                                                                                                                                                                                                                                                                                                                                                                                                                                                                                                                                                                                                                                                                                                                                                                                                                                                                                                                                                                                          |        |          |
| HDS7/16     | 7/16"  | 6        | The state of the s |        |          |
| HDS29/64    | 29/64" | 6        |                                                                                                                                                                                                                                                                                                                                                                                                                                                                                                                                                                                                                                                                                                                                                                                                                                                                                                                                                                                                                                                                                                                                                                                                                                                                                                                                                                                                                                                                                                                                                                                                                                                                                                                                                                                                                                                                                                                                                                                                                                                                                                                                |        |          |
| HDS15/32    | 15/32" | 6        |                                                                                                                                                                                                                                                                                                                                                                                                                                                                                                                                                                                                                                                                                                                                                                                                                                                                                                                                                                                                                                                                                                                                                                                                                                                                                                                                                                                                                                                                                                                                                                                                                                                                                                                                                                                                                                                                                                                                                                                                                                                                                                                                | -50    |          |
| HDS31/64    | 31/64" | 6        |                                                                                                                                                                                                                                                                                                                                                                                                                                                                                                                                                                                                                                                                                                                                                                                                                                                                                                                                                                                                                                                                                                                                                                                                                                                                                                                                                                                                                                                                                                                                                                                                                                                                                                                                                                                                                                                                                                                                                                                                                                                                                                                                | 3      | 40       |
| HDS1/2      | 1/2"   | 6        |                                                                                                                                                                                                                                                                                                                                                                                                                                                                                                                                                                                                                                                                                                                                                                                                                                                                                                                                                                                                                                                                                                                                                                                                                                                                                                                                                                                                                                                                                                                                                                                                                                                                                                                                                                                                                                                                                                                                                                                                                                                                                                                                |        | 200      |