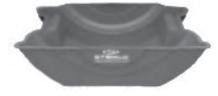

#### SHOP EQUIPMENT - DUALLY PAN

#### Simple Design

Spill-proof design locks in place - no need to hold while the axle drains. Flat bottom design eliminates spills and will not tip while on the floor. Built-in handles make the drain pan easy to remove and carry. The large 256 ounce (2 gallons) capacity consolidates multiple disposal trips.

#### Versatile Fit

Works on both 24.5 and 22.5\* wheel ends (for 22.5 wheel ends, trim pan along groove for proper fit).

#### Simple Disposal

Two built-in drip proof pour spouts for easy waste disposal. **Quality Made** 

Considered a "GREEN" product - the Dually Drain Pan is manufactured in the U.S.A. from recycled plastic and its use helps keep the environment clean and clear of contaminants.

Stemco Dually Drain Pan. Cleanliness made easy. Part No. 102-5001