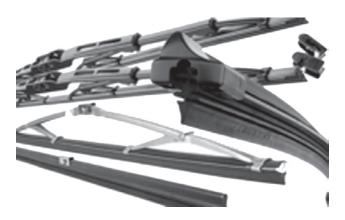

#### WINDSHIELD WIPER BLADES

Replace windshield wipers at least every six months. Fundamental driving safety is built on the driver's ability to see the road clearly. It is difficult to see impending hazards in time to react when vision is impaired.

To keep windshield wipers in good condition, use the following tips.

- Inspect windshield wipers every six months for wear and damage, and replace accordingly. A good rule of thumb is to replace at daylight saving time.
- Do not wait to replace worn and damaged wipers until the bad weather hits or visibility is so deteriorated that safety is compromised.
   Eyestrain from poor visibility can lead to driver fatigue and anxiety. A regular inspection schedule will help avoid potentially dangerous situations.
- Give your wiper blade rubber elements a quick cleaning when filling up with gas. After the windshield has been cleaned using the service center's washer solvent and squeegee, wipe down the rubber with a paper towel. Doing so removes any loose dirt and most road grime that can lead to streaking, smearing and hazing.